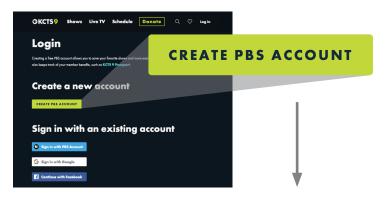

## 2. After clicking "Log In" you will go to a new page.

- a. You will need to create a new account by clicking on the green "Create PBS Account" button
- b. Fill out these fields and wait for a confirmation email.
- c. Make sure to use the same email address that you use to make donations!

- 3. Now that you have your PBS account, go back to KCTS9.org and click on "Log In" again.
  - a. This time when you arrive at this page, choose an option under "Sign in with an existing account."